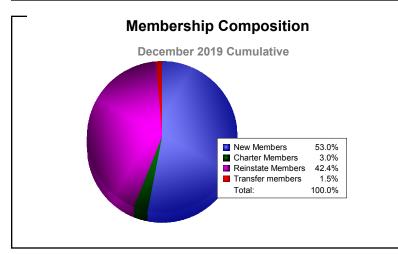

District B 8 As of December 2019 Cumulative

| Year      | New<br>Clubs | Dropped<br>Clubs | Gain/<br>Loss<br>Clubs | New<br>Members | Charter<br>Members | Reinstate<br>Members | Transfer<br>Members | Total<br>Member<br>Added | Total<br>Members<br>Dropped | Gain/<br>Loss<br>Members |
|-----------|--------------|------------------|------------------------|----------------|--------------------|----------------------|---------------------|--------------------------|-----------------------------|--------------------------|
| 2015-2016 | 3            | -3               | 0                      | 126            | 107                | 28                   | 2                   | 263                      | -232                        | 31                       |
| 2016-2017 | 3            | -2               | 1                      | 277            | 76                 | 6                    | 1                   | 360                      | -237                        | 123                      |
| 2017-2018 | 2            | -1               | 1                      | 181            | 79                 | 44                   | 16                  | 320                      | -354                        | -34                      |
| 2018-2019 | 7            | -6               | 1                      | 147            | 156                | 14                   | 1                   | 318                      | -378                        | -60                      |
| 2019-2020 | 0            | -2               | -2                     | 35             | 2                  | 28                   | 1                   | 66                       | -170                        | -104                     |
| Average   | 3            | -3               | 0                      | 153            | 84                 | 24                   | 4                   | 265                      | -274                        | -9                       |