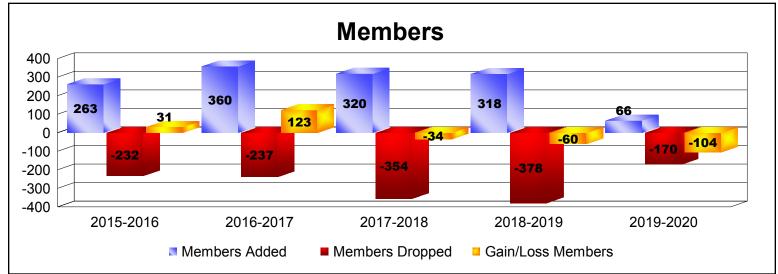

District B 8 As of December 2019 Cumulative

| Year      | New<br>Clubs | Dropped<br>Clubs | Gain/<br>Loss<br>Clubs | New<br>Members | Charter<br>Members | Reinstate<br>Members | Transfer<br>Members | Total<br>Member<br>Added | Total<br>Members<br>Dropped | Gain/<br>Loss<br>Members |
|-----------|--------------|------------------|------------------------|----------------|--------------------|----------------------|---------------------|--------------------------|-----------------------------|--------------------------|
| 2015-2016 | 3            | -3               | 0                      | 126            | 107                | 28                   | 2                   | 263                      | -232                        | 31                       |
| 2016-2017 | 3            | -2               | 1                      | 277            | 76                 | 6                    | 1                   | 360                      | -237                        | 123                      |
| 2017-2018 | 2            | -1               | 1                      | 181            | 79                 | 44                   | 16                  | 320                      | -354                        | -34                      |
| 2018-2019 | 7            | -6               | 1                      | 147            | 156                | 14                   | 1                   | 318                      | -378                        | -60                      |
| 2019-2020 | 0            | -2               | -2                     | 35             | 2                  | 28                   | 1                   | 66                       | -170                        | -104                     |
| Average   | 3            | -3               | 0                      | 153            | 84                 | 24                   | 4                   | 265                      | -274                        | -9                       |