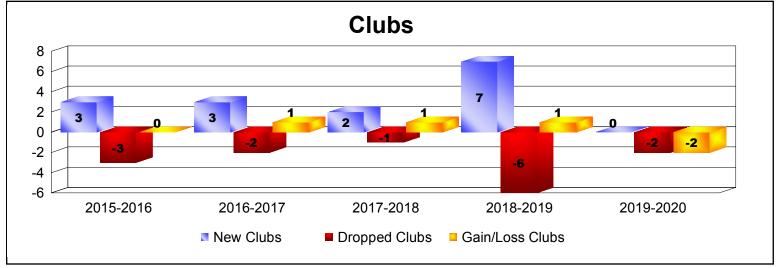

District B 8 As of December 2019 Cumulative

| Year      | New<br>Clubs | Dropped<br>Clubs | Gain/<br>Loss<br>Clubs | New<br>Members | Charter<br>Members | Reinstate<br>Members | Transfer<br>Members | Total<br>Member<br>Added | Total<br>Members<br>Dropped | Gain/<br>Loss<br>Members |
|-----------|--------------|------------------|------------------------|----------------|--------------------|----------------------|---------------------|--------------------------|-----------------------------|--------------------------|
| 2015-2016 | 3            | -3               | 0                      | 126            | 107                | 28                   | 2                   | 263                      | -232                        | 31                       |
| 2016-2017 | 3            | -2               | 1                      | 277            | 76                 | 6                    | 1                   | 360                      | -237                        | 123                      |
| 2017-2018 | 2            | -1               | 1                      | 181            | 79                 | 44                   | 16                  | 320                      | -354                        | -34                      |
| 2018-2019 | 7            | -6               | 1                      | 147            | 156                | 14                   | 1                   | 318                      | -378                        | -60                      |
| 2019-2020 | 0            | -2               | -2                     | 35             | 2                  | 28                   | 1                   | 66                       | -170                        | -104                     |
| Average   | 3            | -3               | 0                      | 153            | 84                 | 24                   | 4                   | 265                      | -274                        | -9                       |